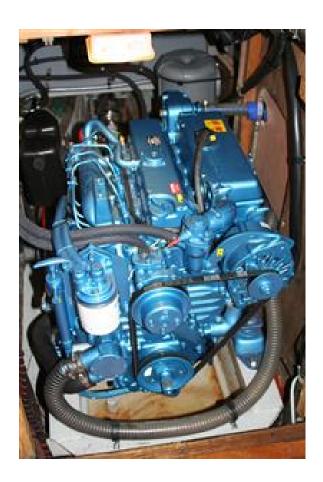

#### **Propulsion**

Engine 44hp Nanni Inboard

Engine hours 220 hours
Fuel Diesel
Fuel capacity 455 litres