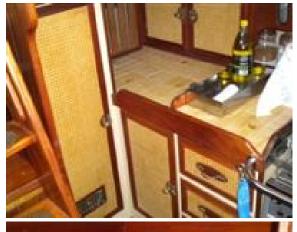

shower etc.

FORWARD CABIN with good size double berth.

Ample storage throughout.