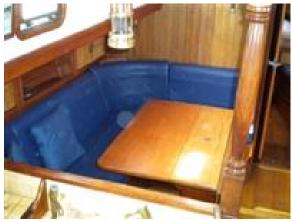

#### **Accommodation**

Number of berths 4 Number of cabins 3

Drinking water capacity 682 litres

This classic yacht has a lovely cosy interior, comprising... SALOON with comfortable settee seating to port around

the extending table. Two armchairs to starboard.

GALLEY aft to starboard. NAV STATION aft to port.

Further information AFT CABIN to starboard with 3/4 size berth.

HEADS forward to port with sea toilet, washbasin &