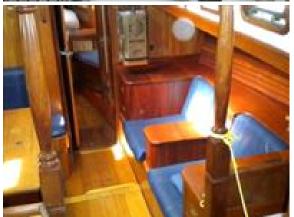

#### **Accommodation**

Number of berths 4 Number of cabins 3

Drinking water capacity 682 litres

This classic yacht has a lovely cosy interior, comprising... SALOON with comfortable settee seating to port around

the extending table. Two armchairs to starboard.

GALLEY aft to starboard. NAV STATION aft to port.

Further information AFT CABIN to starboard with 3/4 size berth.

HEADS forward to port with sea toilet, washbasin &

shower etc.

FORWARD CABIN with good size double berth.

Ample storage throughout.