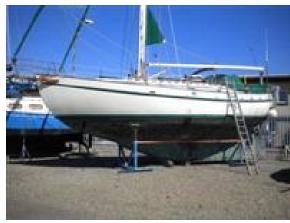

# **Jersey**

Manufacturer/Model Western Yachts Saga 41
Name Girl Christian
Designer Alan M Pape
Year 1986
Category Sail

New or used
Status
Price

Sall
Used
Available
£25,000 GBP

Lying Channel Islands, UK,, Jersey

## **Specifications**

Length overall12.50 mBeam3.35 mDraft1.83 mDisplacement12,701 kgHullSteelKeelLong keel

## **Description**

This lovely live aboard boat is ideal for serious long distance blue water sailing. Her long keel offers stability, and her interior is comfortable and cosy, with lots of natural wood features. Built by Western Yachts this attractive double ended steel cutter has the classic lines you expect from the board of Alan Pape.