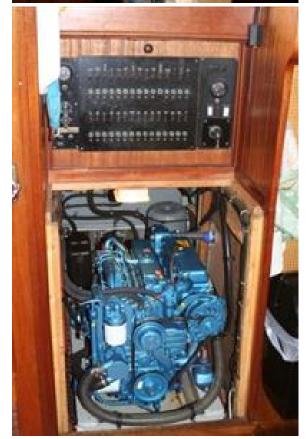

#### **Propulsion**

Engine 44hp Nanni Inboard

Engine hours 220 hours
Fuel Diesel
Fuel capacity 455 litres