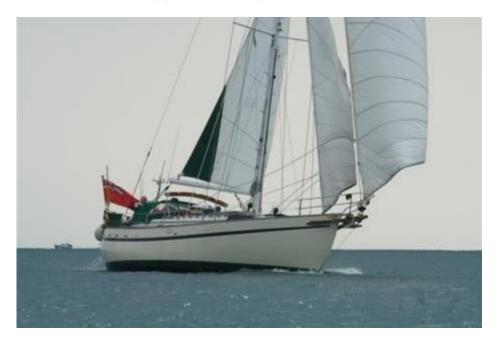

# **Jersey**

Manufacturer/Model Western Yachts Saga 41
Name Girl Christian
Designer Alan M Pape
Year 1986
Category Sail

New or used
Status
Price

Sall
Used
Available
£25,000 GBP

Lying Channel Islands, UK,, Jersey

## **Description**

This lovely live aboard boat is ideal for serious long distance blue water sailing. Her long keel offers stability, and her interior is comfortable and cosy, with lots of natural wood features. Built by Western Yachts this attractive double ended steel cutter has the classic lines you expect from the board of Alan Pape.