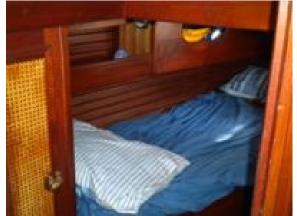

#### **Accommodation**

Number of berths 4 Number of cabins 3

Drinking water capacity 682 litres

This classic yacht has a lovely cosy interior, comprising... SALOON with comfortable settee seating to port around

the extending table. Two armchairs to starboard.

GALLEY aft to starboard. NAV STATION aft to port.

Further information AFT CABIN to starboard with 3/4 size berth.

HEADS forward to port with sea toilet, washbasin &

shower etc.

FORWARD CABIN with good size double berth.

Ample storage throughout.