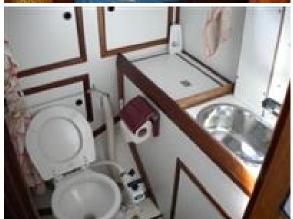

the extending table. Two armchairs to starboard.

GALLEY aft to starboard. NAV STATION aft to port.

Further information AFT CABIN to starboard with 3/4 size berth.

HEADS forward to port with sea toilet, washbasin &

shower etc.

FORWARD CABIN with good size double berth.

Ample storage throughout.