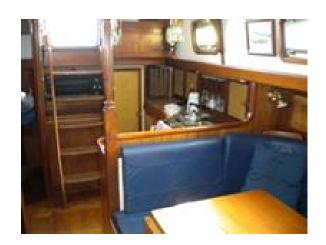

#### **Accommodation**

Number of berths 4 Number of cabins 3

Drinking water capacity 682 litres

This classic yacht has a lovely cosy interior, comprising... SALOON with comfortable settee seating to port around

the extending table. Two armchairs to starboard.

GALLEY aft to starboard. NAV STATION aft to port.

Further information AFT CABIN to starboard with 3/4 size berth.

HEADS forward to port with sea toilet, washbasin &