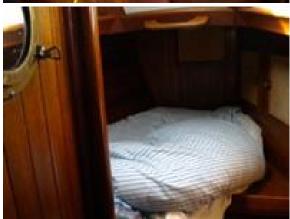

#### **Accommodation**

Number of berths 4 Number of cabins 3

Drinking water capacity 682 litres

This classic yacht has a lovely cosy interior, comprising... SALOON with comfortable settee seating to port around

the extending table. Two armchairs to starboard.

GALLEY aft to starboard. NAV STATION aft to port.

Further information AFT CABIN to starboard with 3/4 size berth.

HEADS forward to port with sea toilet, washbasin &

shower etc.

FORWARD CABIN with good size double berth.

Ample storage throughout.