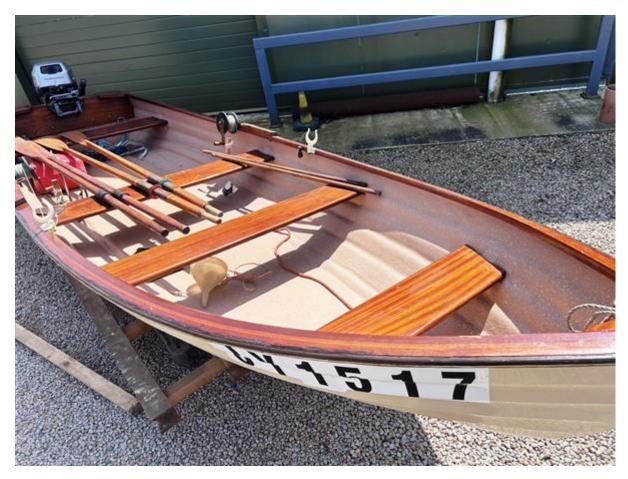

## **Description**

16' Witt - Classic style angling boat, Double skinned & unsinkable.

Well equipped with a a recently serviced engine, large fuel tank, 2 oars, and an anchor.

Various fishing accessories included.

On a good road trailer with spare wheel and lighting board.

Engine stand.