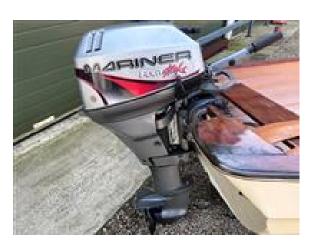

## **Propulsion**

Engine 15hp Mariner 4-Stroke

Fuel Petrol/gasoline

## **Description**

16' Witt - Classic style angling boat, Double skinned & unsinkable.

Well equipped with a a recently serviced engine, large fuel tank, 2 oars, and an anchor.

Various fishing accessories included.