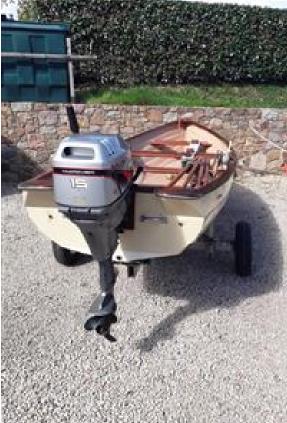

## **Propulsion**

Engine 15hp Mariner 4-Stroke

Fuel Petrol/gasoline

On a good road trailer with spare wheel and lighting board.

Engine stand.