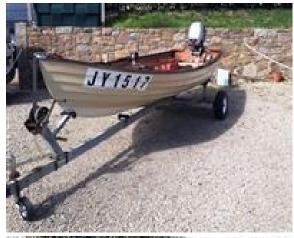

## **Description**

16' Witt - Classic style angling boat, Double skinned & unsinkable.

Well equipped with a a recently serviced engine, large fuel tank, 2 oars, and an anchor.

Various fishing accessories included.

On a good road trailer with spare wheel and lighting board.

Engine stand.