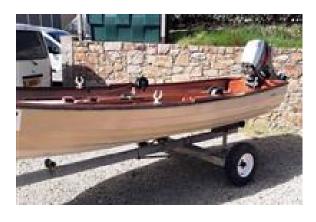

## **Description**

16' Witt - Classic style angling boat, Double skinned & unsinkable.

Well equipped with a a recently serviced engine, large fuel tank, 2 oars, and an anchor.

Various fishing accessories included.

On a good road trailer with spare wheel and lighting board.

Engine stand.