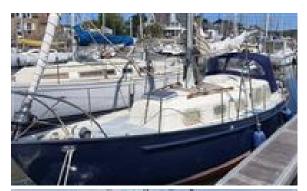

### **France**

£16,000 GBP

Manufacturer/Model Dutch Steel Yacht

Year 1963
Category Sail
New or used Used
Status Available

Lying North Brittany, France

Reference Orphie

Price

#### **Description**

Lovely cruising yacht, constructed in Holland in 1963, with a Steel hull. A cosy wooden interior, with comfortable head height. In good order for the year.

A good sea boat, Ideal for Island Hopping and exploring the French coast.