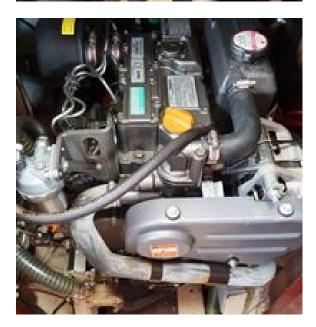

ence Orphie

Price

#### **Specifications**

Length overall 8.92 m Hull Steel Keel Long keel

#### **Propulsion**

Engine 30hp Yanmar (new 2014)

Fuel Diesel

#### **Accommodation**

Number of berths 4
Number of cabins 2

SALOON 2 settee/berths Folding table Functional Galley

Further information

FORWARD CABIN

Double V berth

HEADS Sea toilet

#### **Description**

Lovely cruising yacht, constructed in Holland in 1963, with a Steel hull. A cosy wooden interior, with comfortable head height. In good order for the year.

A good sea boat, Ideal for Island Hopping and exploring the French coast.

#### **Navigation equipment**

GPS Autopilot VHF radio Depth sounder etc.

## Additional equipment

SAILS Furling Genoa Main Spinnaker (unused)

Life jackets Lifelines Nice cockpit table