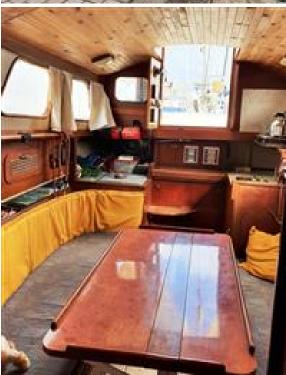

#### **Accommodation**

Number of berths 4
Number of cabins 2

SALOON 2 settee/berths Folding table Functional Galley

Further information

FORWARD CABIN

Double V berth

HEADS Sea toilet

#### **Description**

Lovely cruising yacht, constructed in Holland in 1963, with a Steel hull. A cosy wooden interior, with comfortable head height. In good order for the year.

A good sea boat, Ideal for Island Hopping and exploring the French coast.