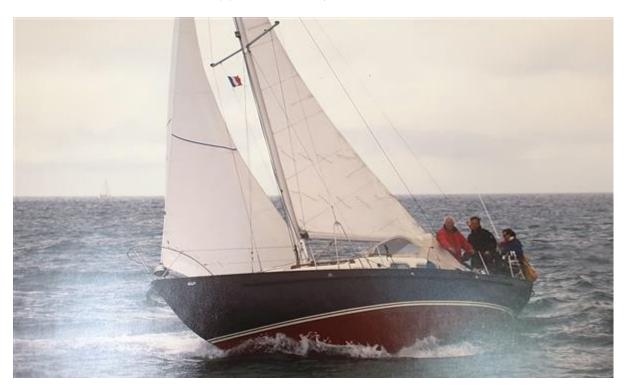

### **France**

£16,000 GBP

Manufacturer/Model Dutch Steel Yacht

Year 1963
Category Sail
New or used Used
Status Available

Lying North Brittany, France

Reference Orphie

Price

#### **Description**

Lovely cruising yacht, constructed in Holland in 1963, with a Steel hull. A cosy wooden interior, with comfortable head height. In good order for the year.

A good sea boat, Ideal for Island Hopping and exploring the French coast.