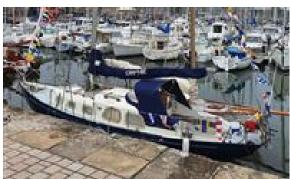

# Dutch Steel Yacht £16,000 GBP

### **France**

£16,000 GBP

Manufacturer/Model Dutch Steel Yacht

Year 1963
Category Sail
New or used Used
Status Available

Lying North Brittany, France

Reference Orphie

Price

#### **Specifications**

Length overall 8.92 m Hull Steel Keel Long keel

#### **Description**

Lovely cruising yacht, constructed in Holland in 1963, with a Steel hull. A cosy wooden interior, with comfortable head height. In good order for the year.

A good sea boat, Ideal for Island Hopping and exploring the French coast.