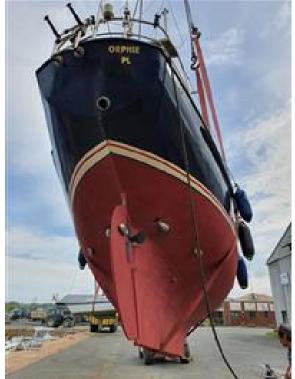

e

Reference Orphie

Price

#### **Specifications**

Length overall 8.92 m Hull Steel Keel Long keel

#### **Propulsion**

Engine 30hp Yanmar (new 2014)

Fuel Diesel

#### **Accommodation**

Number of berths 4
Number of cabins 2

SALOON 2 settee/berths Folding table Functional Galley

Further information

FORWARD CABIN

Double V berth

HEADS Sea toilet

#### **Description**

Lovely cruising yacht, constructed in Holland in 1963, with a Steel hull. A cosy wooden interior, with comfortable head height. In good order for the year.

A good sea boat, Ideal for Island Hopping and exploring the French coast.

#### **Navigation equipment**

GPS Autopilot VHF radio Depth sounder etc.

## Additional equipment

SAILS Furling Genoa Main Spinnaker (unused)

Life jackets Lifelines Nice cockpit table