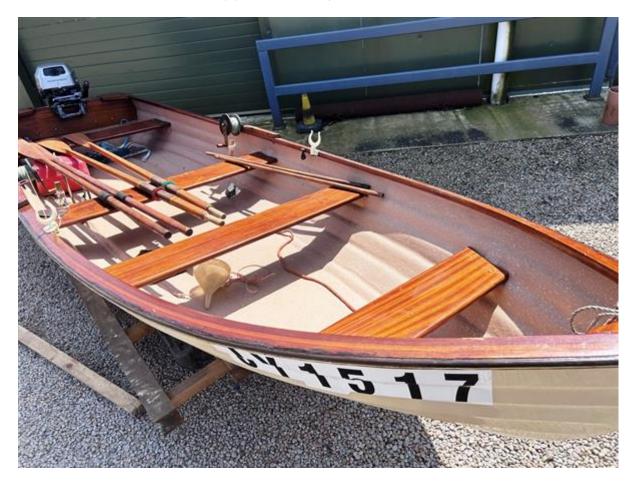

## **Description**

16' Witt - Classic style angling boat, Double skinned & unsinkable.

Well equipped with a a recently serviced engine, large fuel tank, 2 oars, and an anchor.

Various fishing accessories included.

On a good road trailer with spare wheel and lighting board.

Engine stand.