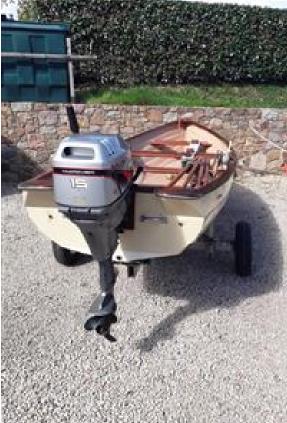

oat Sales, 10-12 Commercial Buildings St Helier, Jersey JE1 3UD

Tel: +44 (0)1534 869555 | info@ciboatsales.com



# Witt

£1,500 GBP

Jersey

#### RECENTLY REDUCED

Manufacturer/Model Witt
Name JY 1517
Category Power
New or used Used
Status Available
Price £1,500 GBP

Price comment RECENTLY REDUCED
Lying Channel Islands, UK, Jersey

Reference Danny's Witt

# **Specifications**

Length overall 4.88 m

Hull GRP, Double Skinned

## **Propulsion**

Engine 15hp Mariner 4-Stroke

Fuel Petrol/gasoline

## **Description**

16' Witt - Classic style angling boat, Double skinned & unsinkable.

Well equipped with a a recently serviced engine, large fuel tank, 2 oars, and an anchor.

Various fishing accessories included.

On a good road trailer with spare wheel and lighting board.

Engine stand.